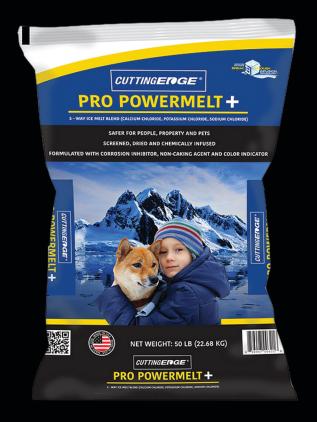

## CUTTING EDGE® PRO POWERMELT +

AVAILABLE IN NEW ENGLAND ONLY

- Melts Up To -12 Degrees Fahrenheit
- Safer For People, Property And Pets
- Less Harmful To Concrete
- Less Harmful To Plants
- Formulated With A Corrosion Inhibitor
- Non-caking Agent To Reduce Clumping
- Longer Shelf Life
- Easily Dispersed Through A Spreader
- Non-tracking Designed To Stay Where Applied
- Fast Ice And Snow Melting Action
- Non-magnesium Product
- Increased Slip Protection
- Highly Visible Green Color Indicator
- UV, Non-slip And Water Resistant Packaging\
  Which Is More Resistant To Weather For Outdoor Storage