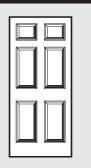

# **Raised Panel**

**TEXTURED DOOR SKINS** 

| Camdale     | Colburn        |
|-------------|----------------|
| 2 Panel     | 6 Panel        |
| Arch Top    | Textured       |
| Textured    | Cove & Bead    |
| Cove & Bead | Sticking       |
| Sticking    | 6/8, 7/0 & 8/0 |
| 6/8 Only    | RBS STOCK      |