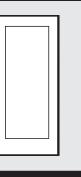

# Flat Panel

| маддох                            |
|-----------------------------------|
| 1 Panel<br>Smooth                 |
| Craftsman Sticking 6/8, 7/0 & 8/0 |
| <b>RBS STOCK</b>                  |