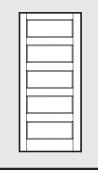

# Riverhead Building Supply

FLUSH & MOLDED DOORS













Rochele



Colburn

| Cambrian                                                                 |
|--------------------------------------------------------------------------|
| 2 Panel<br>Smooth<br>Cove & Bead Sticking<br>6/8, 7/0 & 8/0<br>RBS STOCK |
|                                                                          |

Cambrian

SMOOTH DOOR SKINS

2 Panel
Round Top
Smooth
Cove & Bead Sticking
6/8, 7/0 & 8/0
RBS STOCK

5 Panel 6 Panel Smooth Smooth Cove & Bead Sticking 6/8, 7/0 & 8/0 RBS STOCK

# Flat Panel









| маддох                            |
|-----------------------------------|
| 1 Panel<br>Smooth                 |
| Craftsman Sticking 6/8, 7/0 & 8/0 |
| <b>RBS STOCK</b>                  |

| Montgomery                                                             |
|------------------------------------------------------------------------|
| 2 Panel<br>Smooth<br>Craftsman Sticking<br>6/8, 7/0 & 8/0<br>RBS STOCK |

| Crayburn                                             |  |  |
|------------------------------------------------------|--|--|
| 3 Panel<br>Smooth<br>Craftsman Sticking<br>6/8 & 7/0 |  |  |
| <b>RBS STOCK</b>                                     |  |  |

5 panel Smooth Step Sticking 6/8 & 7/0

Conmivo

# **Raised Panel**



**TEXTURED DOOR SKINS** 



| Camdale     | Colburn