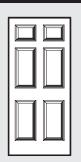

# **Raised Panel**

**TEXTURED DOOR SKINS** 

| Camdale     | Colburn        |
|-------------|----------------|
| 2 Panel     | 6 Panel        |
| Arch Top    | Textured       |
| Textured    | Cove & Bead    |
| Cove & Bead | Sticking       |
| Sticking    | 6/8, 7/0 & 8/0 |
| 6/8 Only    | RBS STOCK      |