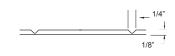

|  |  |
|------------------------------------------------------|--|--|
| 3 Panel<br>Smooth<br>Craftsman Sticking<br>6/8 & 7/0 |  |  |
| <b>RBS STOCK</b>                                     |  |  |

5 panel Smooth Step Sticking 6/8 & 7/0

Conmivo

# **Raised Panel**



**TEXTURED DOOR SKINS** 



| Camdale     | Colburn        |
|-------------|----------------|
| 2 Panel     | 6 Panel        |
| Arch Top    | Textured       |
| Textured    | Cove & Bead    |
| Cove & Bead | Sticking       |
| Sticking    | 6/8, 7/0 & 8/0 |
| 6/8 Only    | RBS STOCK      |



Scan to view our product catalog online, or visit reeb.com/catalogs

## Raised Panel Plank



# Sandhurst

2 Panel Round Top Plank Smooth V-Groove Ovolo Sticking 6/8, 7/0 & 8/0

#### V-Groove Detail: Sandhurst

1/4" wide and 1/8" deep



#### **Sticking Options**

# Ovolo Sticking



#### **Cove & Bead Sticking**



### **Craftsman Sticking**



#### **Step Sticking**