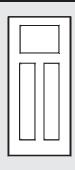

| Montgomery                                                             |
|------------------------------------------------------------------------|
| 2 Panel<br>Smooth<br>Craftsman Sticking<br>6/8, 7/0 & 8/0<br>RBS STOCK |