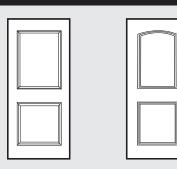

# Riverhead Building Supply

FLUSH & MOLDED DOORS

Rochele

Colburn

| Cambrian                                                                 |
|--------------------------------------------------------------------------|
| 2 Panel<br>Smooth<br>Cove & Bead Sticking<br>6/8, 7/0 & 8/0<br>RBS STOCK |
|                                                                          |

Cambrian

SMOOTH DOOR SKINS

2 Panel
Round Top
Smooth
Cove & Bead Sticking
6/8, 7/0 & 8/0
RBS STOCK

5 Panel 6 Panel Smooth Smooth Cove & Bead Sticking 6/8, 7/0 & 8/0 RBS STOCK