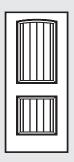

# Sandhurst

2 Panel Round Top Plank Smooth V-Groove Ovolo Sticking 6/8, 7/0 & 8/0