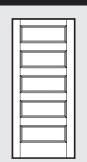

# Riverhead Building Supply

FLUSH & MOLDED DOORS













Rochele



Colburn

| Cambrian                                                                 |
|--------------------------------------------------------------------------|
| 2 Panel<br>Smooth<br>Cove & Bead Sticking<br>6/8, 7/0 & 8/0<br>RBS STOCK |
|                                                                          |

Cambrian

SMOOTH DOOR SKINS

2 Panel
Round Top
Smooth
Cove & Bead Sticking
6/8, 7/0 & 8/0
RBS STOCK

5 Panel 6 Panel Smooth Smooth Cove & Bead Sticking 6/8, 7/0 & 8/0 RBS STOCK

# Flat Panel









| маддох                            |
|-----------------------------------|
| 1 Panel<br>Smooth                 |
| Craftsman Sticking 6/8, 7/0 & 8/0 |
| <b>RBS STOCK</b>                  |

| Montgomery                                                             |
|--