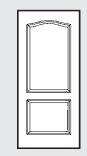

# **Raised Panel**

**TEXTURED DOOR SKINS** 

| Camdale     | Colburn        |
|-------------|----------------|
| 2 Panel     | 6 Panel        |
| Arch Top    | Textured       |
| Textured    | Cove & Bead    |
| Cove & Bead | Sticking       |
| Sticking    | 6/8, 7/0 & 8/0 |
| 6/8 Only    | RBS STOCK      |